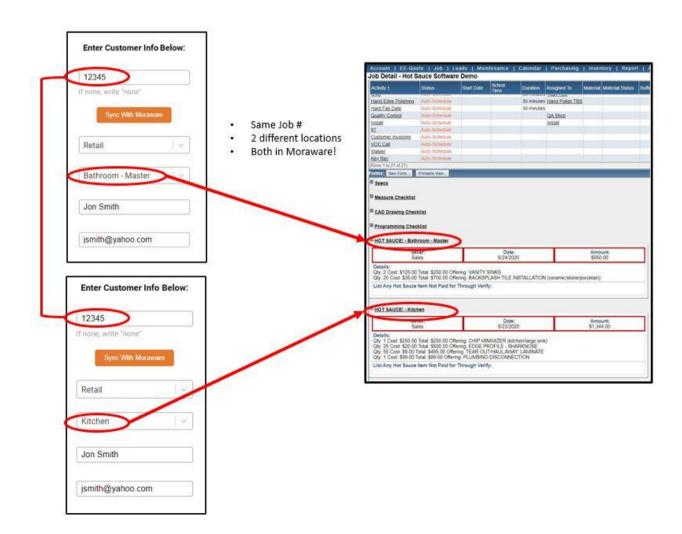

#### **MORAWARE INTEGRATION WITH MULTIPLE LOCATIONS**

Many of the jobs we do have countertops installed in multiple locations (kitchen, bar, bathroom, etc.) Now, link multiple locations into one Moraware job! Simply enter the same Moraware job number, and each time you enter a new location, a new and additional Moraware form will appear to help distinguish and separate multiple counters within the same job. See below:

We've added a few new offerings including:

Key Rec (Rows 1 to 21 of 21)

Specs
 Measure Checklist
 CAD Drawing Checklist
 Programming Checklist
 HOT SAUCE! - Bathroom - Master

Forms: New Form: Printable View

HOT SAUCE! - Kitchen

List Any Hot Sauce Item Not Paid for Through Verify:

- Wireless charging stations (for those multiple electronic devices!)
- Garbage disposals for those who offer additional plumbing services.